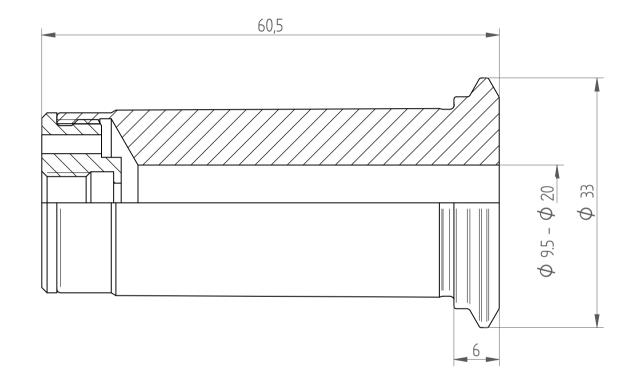

This document is subject to copyright laws. No part of this document may be reproduced or transmitted in any form or any means, electronic or mechanic, for any purpose, without the express written permission of REGO-FIX 
 Type :
 PG25\_D9.5-D20

 Part No. :
 1725xxxxx

 Date :
 04.04.2014

 Scale :
 2:1